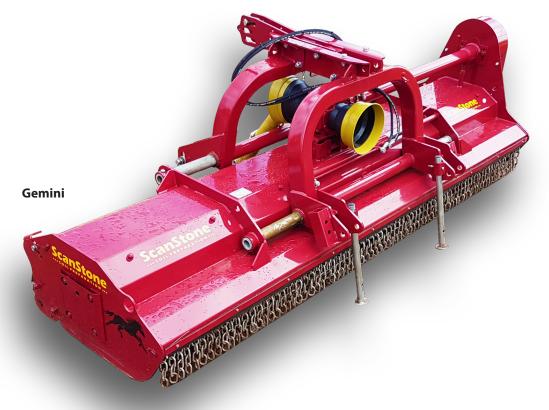

## **ABOUT**

The ScanStone **Gemini** grass topper is versatile and it can be front or rear mounted, with a standard V-belt drive system. It leaves an excellent cut and is complete with a rear mounted roller for height control.