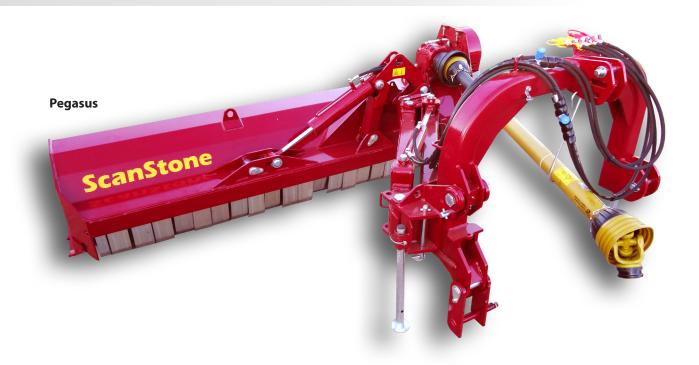

The ScanStone **Pegasus** grass topper is rear mounted only and can work directly behind the tractor or offset to the right of the tractor. The machine can fold up for doing hedges or fold down for doing ditches. There is an inboard or outboard gearbox option for greater versatility.