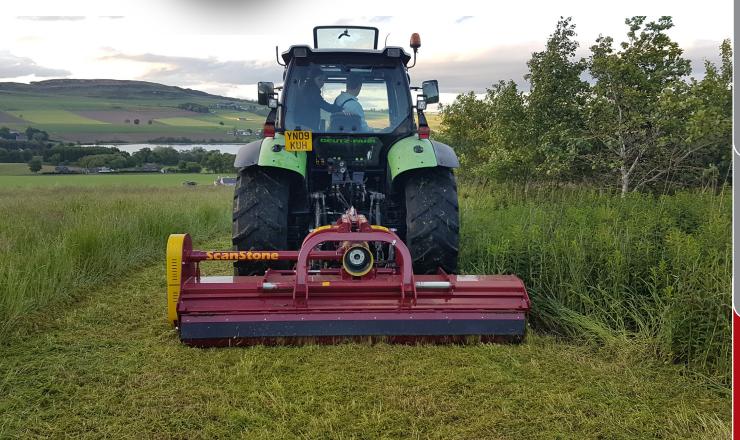

## **ABOUT**

The ScanStone **Gemini** grass topper is versatile and it can be front or rear mounted, with a standard V-belt drive system. It leaves an excellent cut and is complete with a rear mounted roller for height control.

## **STANDARD**

- FRONT OR REAR MOUNTED HEADSTOCK Gemini only
- HYDRAULIC SIDE SHIFT Gemini only
- 4 V-BELT DRIVE
- HEAVY DUTY HAMMER BLADES
- REAR HEIGHT ADJUSTMENT ROLLER