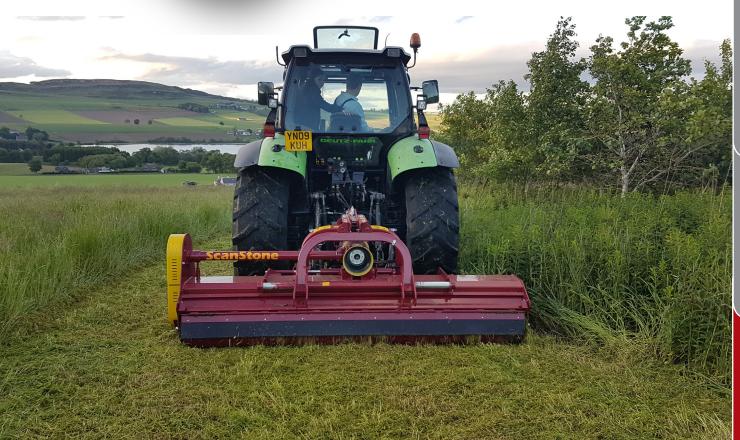

## **ABOUT**

The ScanStone **Gemini** grass topper is versatile and it can be front or rear mounted, with a standard V-belt drive system. It leaves an excellent cut and is complete with a rear mounted roller for height control.