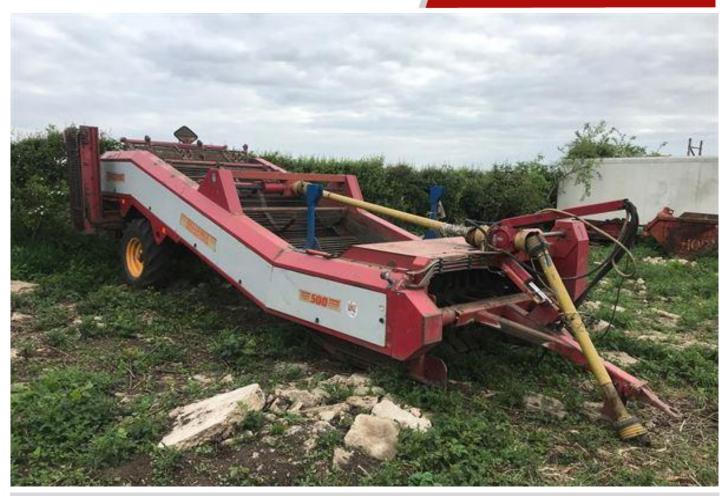

## **Reekie Reliance 500**

£3,000 / 3.450 € NET

Stock NumberSS 787Serial Number45260ModelReliance 500

Year 1997

Configuration 5 Webs
Scrubber Web Fixed Scrubber Web

Front Rotor Front
Disc Width N/A
Working Width 1495mm
Hitch Towing Eye

**Drawbar** Standard Drawbar (Non Hydraulic)

**Share** Multi-Blade Share

Stone Box Yes

 1st Web
 36mm - 70% Good

 2nd Web
 42mm - 70% Good

 3rd Web
 42mm - 75% Good

 4th Web
 42mm - 70% Good

 5th Web
 36mm - 70% Good

**Location** Brigg, Lincolnshire

Available June 2023

Cross Conveyor Web 19mm
Cab Control Box Yes
Axle 6 Stud
Brakes No
Wheels TBC
Auto Levelling No
Soft Drive No